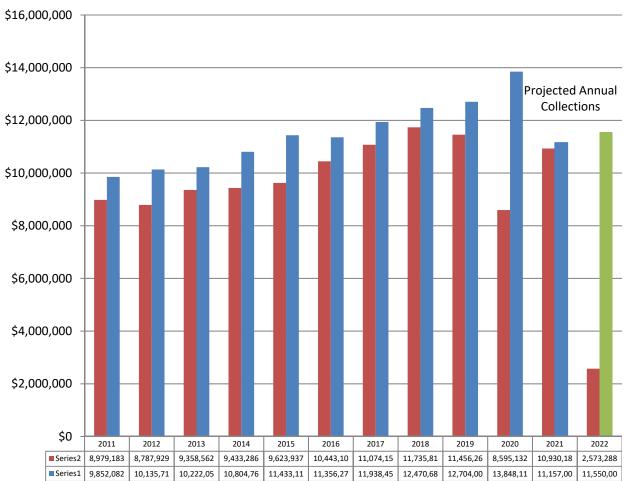

The table below summarizes a ten-year history of City sales tax collections. Please note that the increase in 2014 was due to the City raising its sales tax rate from 3.5% to 4%. Had the City not raised its sales tax rate, sales tax collections for 2014 would have been about \$340,000 less than 2013.